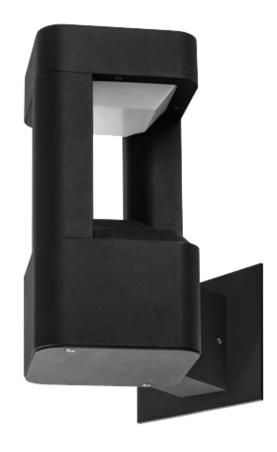

## Sophisticated LED technology meets outdoor wall sconce

- Die-cast aluminum housing and wet location listed
- Dimmable with ELV dimmer (Not included)
- Powder coat finishes
- 120V

 Color Temp
 3000K

 CRI (Ra)
 >80