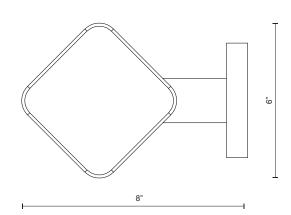

<sup>\*</sup>Preliminary figures

TYPE

PROJECT

DATE

19054 28th Avenue Surrey, BC, Canada V3Z 6M3 T: 604 538 7162 F: 604 538 7196 W: Kuzcolighting.com

Metal Post

Metal Plate